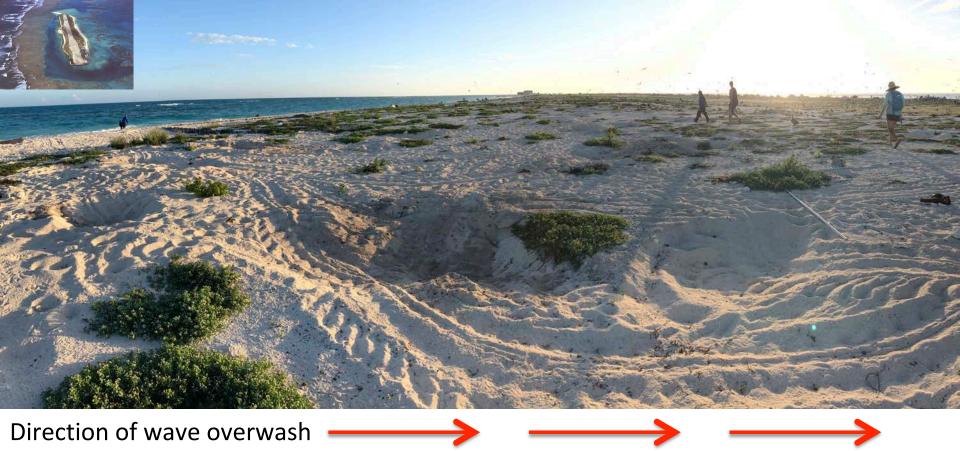

### **Hurricane Walaka**

- Wed. Oct 3, 2018: 100 miles west of Lalo
- Cat 3: sustained winds of 125 mph w/ stronger gusts
- Increased occurrence of of Hurricanes in Hawaiian waters is projected due to climate change.

#### **Time Series**

- Sept 25, 2018 (Prior to Walaka)
- Oct 13, 2018
- Dec 13, 2018
- Jan 09, 2019
- Feb 22, 2019
- April 01, 2019

**Photos: Planet Labs** 

Direction of wave overwash