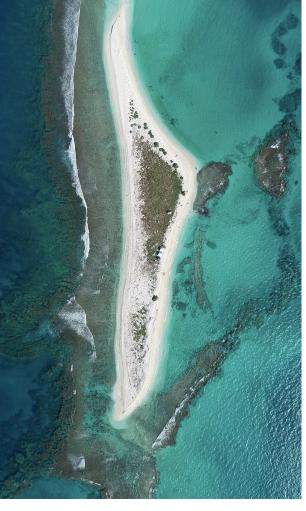

Island moved offshore

East after Cat 3 Hurricane (Oct 2018)

East prior to Hurricane (Aug. 2018)

Resolution: 3.7 m<sup>2</sup>