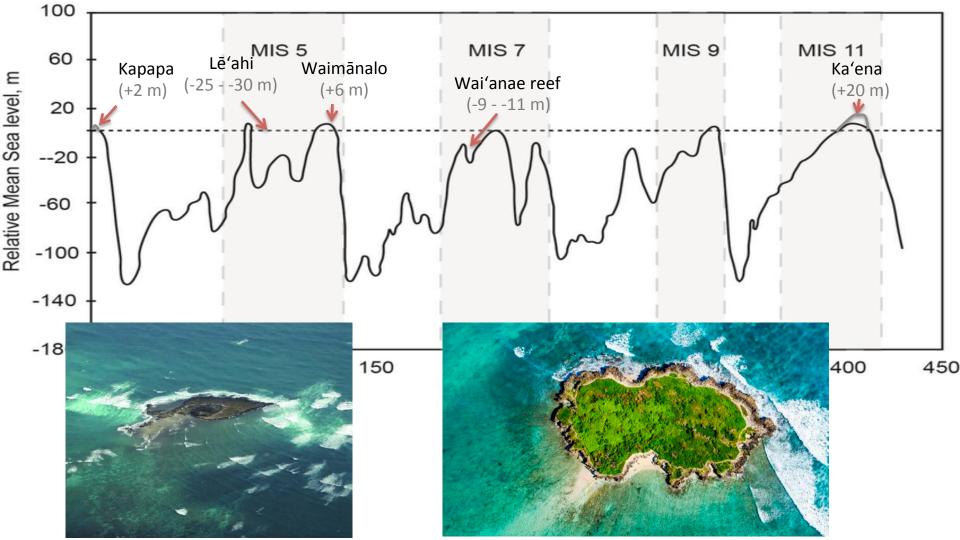

# How will our kūpuna islands respond to climate change? A look at past, present, and future sea level change and storms within Papahānaumokuākea

Haunani Kane, John Burns, Chip Fletcher, Kammie Dominique Tavares, Kristian McDonald, Tiffany Anderson, Kailey Pascoe





THE MEGALAB





#### » Ko Hawai'i Pae 'Āina - Hawaiian Archipelago









#### Reef island formation is linked to sea-level change







#### He pūkoʻa kani 'āina

A coral reef that grows into an island.



#### He pūkoʻa kani 'āina

A coral reef that grows into an island.





GC3



















#### EC5





1 cm



### **Hurricane Walaka**

- Wed. Oct 3, 2018: 100 miles west of Lalo
- Cat 3: sustained winds of 125 mph w/ stronger gusts
- Increased occurrence of of Hurricanes in Hawaiian waters is projected due to climate change.





Island moved offshore



East after Cat 3 Hurricane (Oct 2018)

East prior to Hurricane (Aug. 2018)





Resolution: 3.7 m<sup>2</sup>

#### **Time Series**

- Sept 25, 2018 (Prior to Walaka)
- Oct 13, 2018
- Dec 13, 2018
- Jan 09, 2019
- Feb 22, 2019
- April 01, 2019





**Photos: Planet Labs** 















Direction of wave overwash

# **Tern Island**



## **Tern Island**

Remov