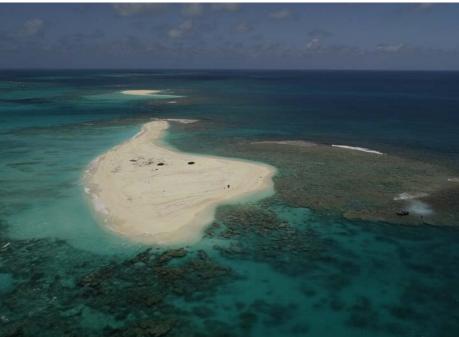

Island moved offshore

East after Cat 3 Hurricane (Oct 2018)

East prior to Hurricane (Aug. 2018)

Resolution: 3.7 m<sup>2</sup>