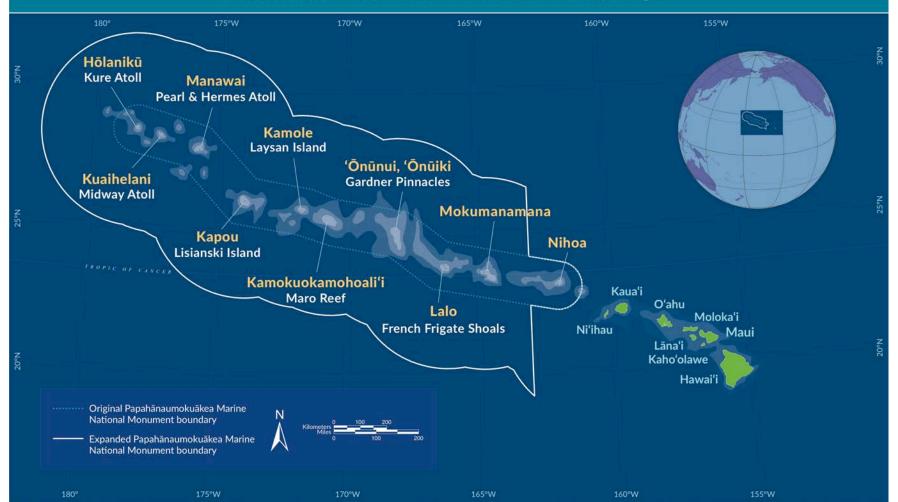

#### » Ko Hawai'i Pae 'Āina - Hawaiian Archipelago

#### Reef island formation is linked to sea-level change