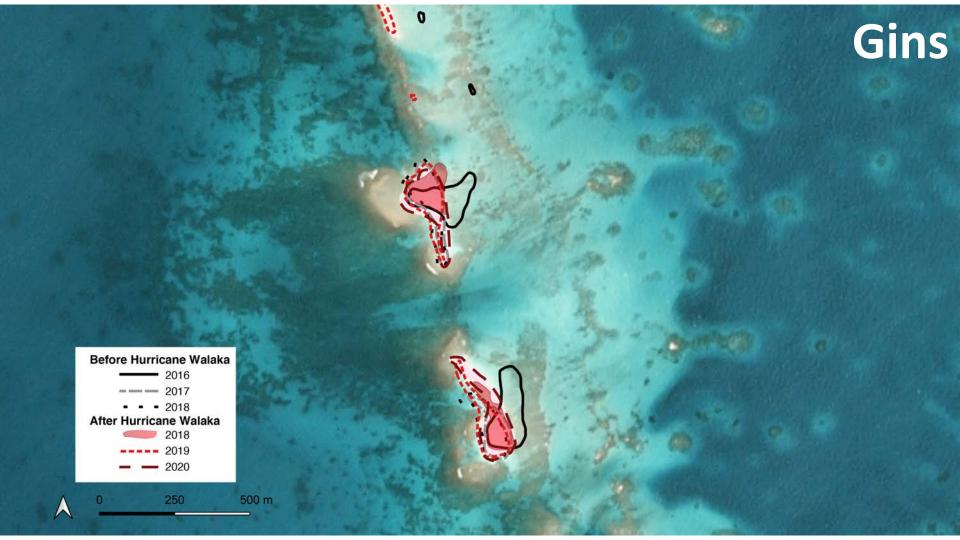

### **Hurricane Walaka**

- Wed. Oct 3, 2018: 100 miles west of Lalo
- Cat 3: sustained winds of 125 mph w/ stronger gusts
- Increased occurrence of of Hurricanes in Hawaiian waters is projected due to climate change.

Island moved offshore

East after Cat 3 Hurricane (Oct 2018)

East prior to Hurricane (Aug. 2018)

Resolution: 3.7 m<sup>2</sup>

#### **Time Series**

- Sept 25, 2018 (Prior to Walaka)
- Oct 13, 2018
- Dec 13, 2018
- Jan 09, 2019
- Feb 22, 2019
- April 01, 2019

**Photos: Planet Labs** 

Direction of wave overwash