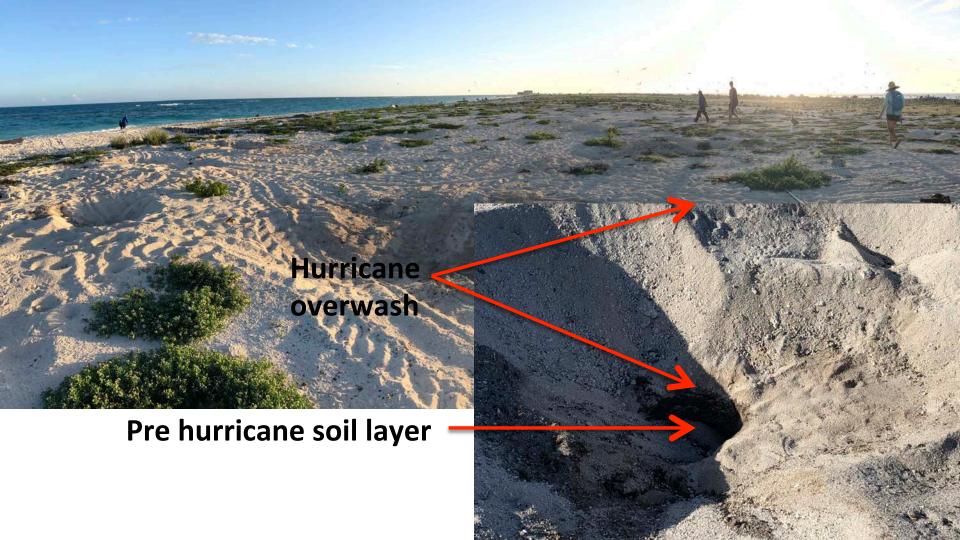

### **Hurricane Walaka**

- Wed. Oct 3, 2018: 100 miles west of Lalo
- Cat 3: sustained winds of 125 mph w/ stronger gusts
- Increased occurrence of of Hurricanes in Hawaiian waters is projected due to climate change.

#### **Time Series**

- Sept 25, 2018 (Prior to Walaka)
- Oct 13, 2018
- Dec 13, 2018
- Jan 09, 2019
- Feb 22, 2019
- April 01, 2019

**Photos: Planet Labs** 

Direction of wave overwash