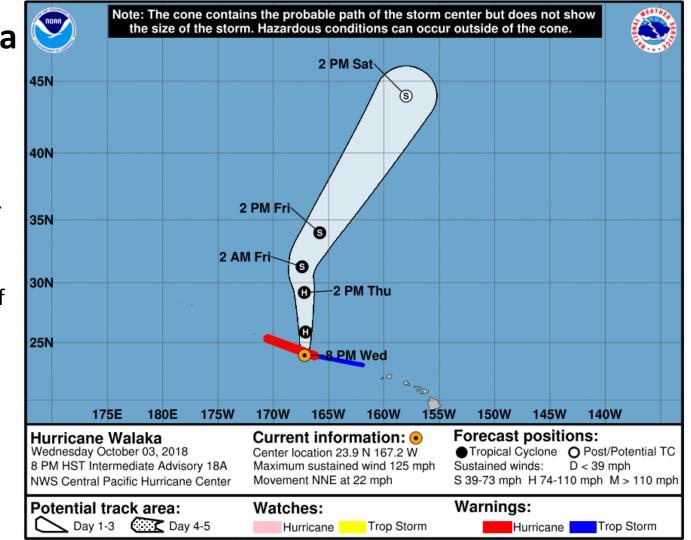

### **Hurricane Walaka**

- Wed. Oct 3, 2018: 100 miles west of Lalo
- Cat 3: sustained winds of 125 mph w/ stronger gusts
- Increased occurrence of of Hurricanes in Hawaiian waters is projected due to climate change.