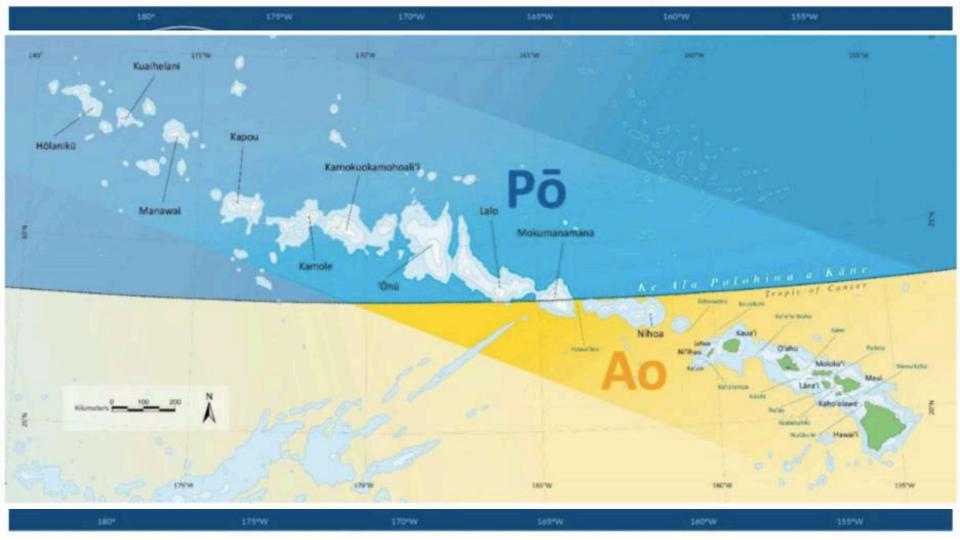

#### » Ko Hawai'i Pae 'Āina - Hawaiian Archipelago

#### Reef island formation is linked to sea-level change