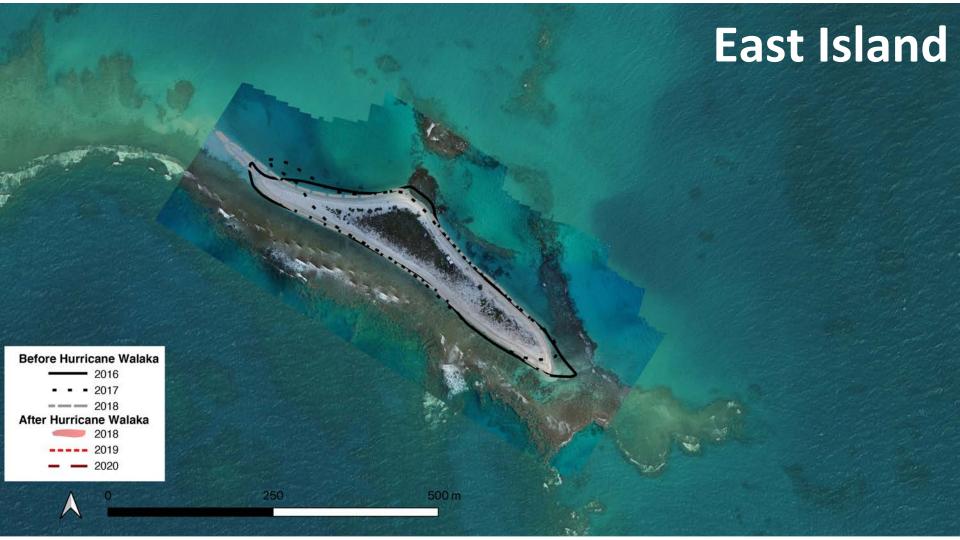

### **Hurricane Walaka**

- Wed. Oct 3, 2018: 100 miles west of Lalo
- Cat 3: sustained winds of 125 mph w/ stronger gusts
- Increased occurrence of of Hurricanes in Hawaiian waters is projected due to climate change.

Island moved offshore

East after Cat 3 Hurricane (Oct 2018)

East prior to Hurricane (Aug. 2018)

Resolution: 3.7 m<sup>2</sup>