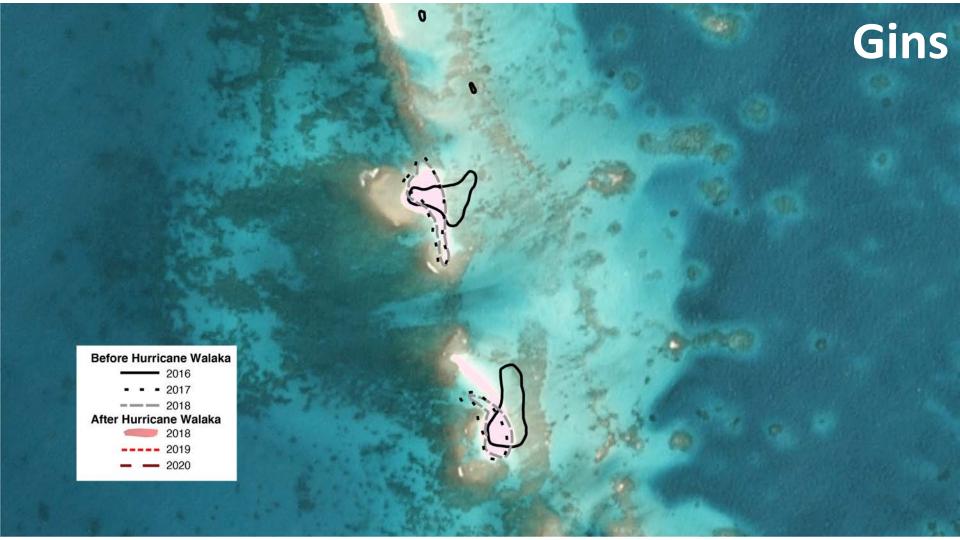

### **Hurricane Walaka**

- Wed. Oct 3, 2018: 100 miles west of Lalo
- Cat 3: sustained winds of 125 mph w/ stronger gusts
- Increased occurrence of of Hurricanes in Hawaiian waters is projected due to climate change.

Island moved offshore

East after Cat 3 Hurricane (Oct 2018)

East prior to Hurricane (Aug. 2018)

Resolution: 3.7 m<sup>2</sup>