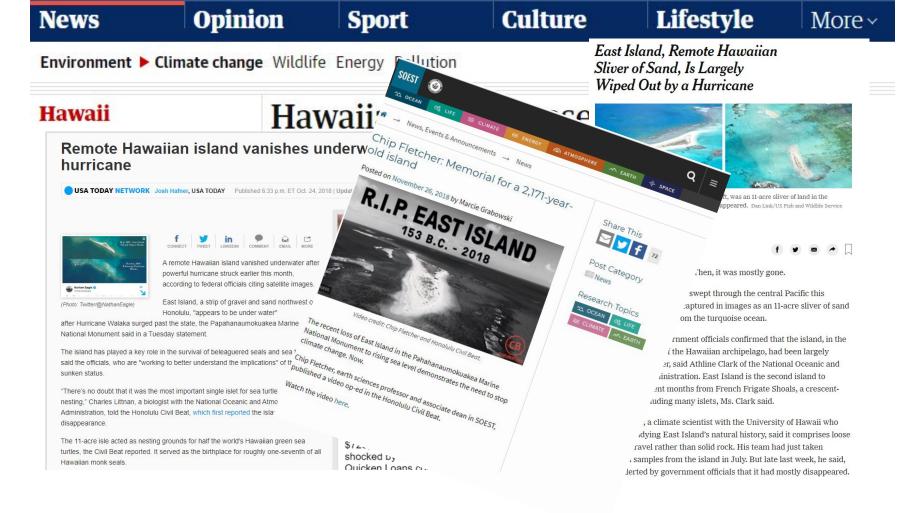

### **Hurricane Walaka**

- Wed. Oct 3, 2018: 100 miles west of Lalo
- Cat 3: sustained winds of 125 mph w/ stronger gusts
- Increased occurrence of of Hurricanes in Hawaiian waters is projected due to climate change.

Island moved offshore

East after Cat 3 Hurricane (Oct 2018)

East prior to Hurricane (Aug. 2018)

Resolution: 3.7 m<sup>2</sup>

#### **Time Series**

- Sept 25, 2018 (Prior to Walaka)
- Oct 13, 2018
- Dec 13, 2018
- Jan 09, 2019
- Feb 22, 2019
- April 01, 2019

**Photos: Planet Labs** 

Direction of wave overwash