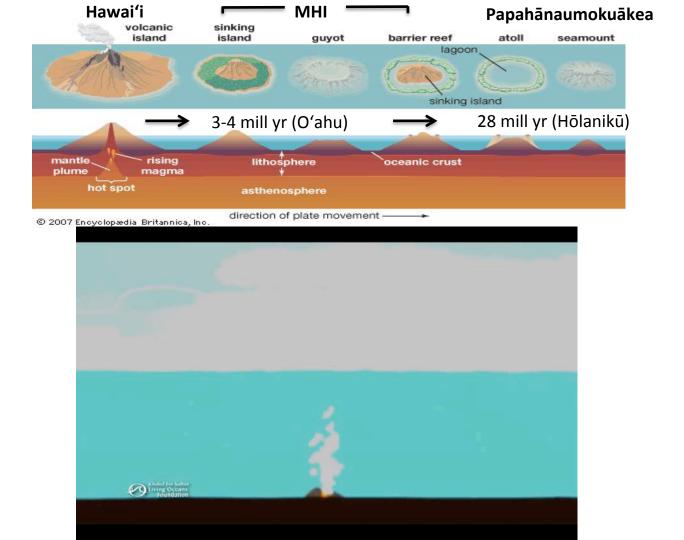

#### » Ko Hawai'i Pae 'Āina - Hawaiian Archipelago

#### Reef island formation is linked to sea-level change