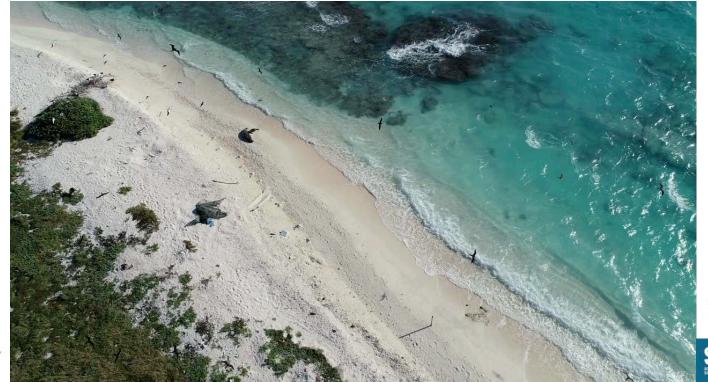

### **Hurricane Walaka**

- Wed. Oct 3, 2018: 100 miles west of Lalo
- Cat 3: sustained winds of 125 mph w/ stronger gusts
- Increased occurrence of of Hurricanes in Hawaiian waters is projected due to climate change.

Island moved offshore

East after Cat 3 Hurricane (Oct 2018)

East prior to Hurricane (Aug. 2018)

Resolution: 3.7 m<sup>2</sup>

#### **Time Series**

- Sept 25, 2018 (Prior to Walaka)
- Oct 13, 2018
- Dec 13, 2018
- Jan 09, 2019
- Feb 22, 2019
- April 01, 2019

**Photos: Planet Labs** 

Direction of wave overwash