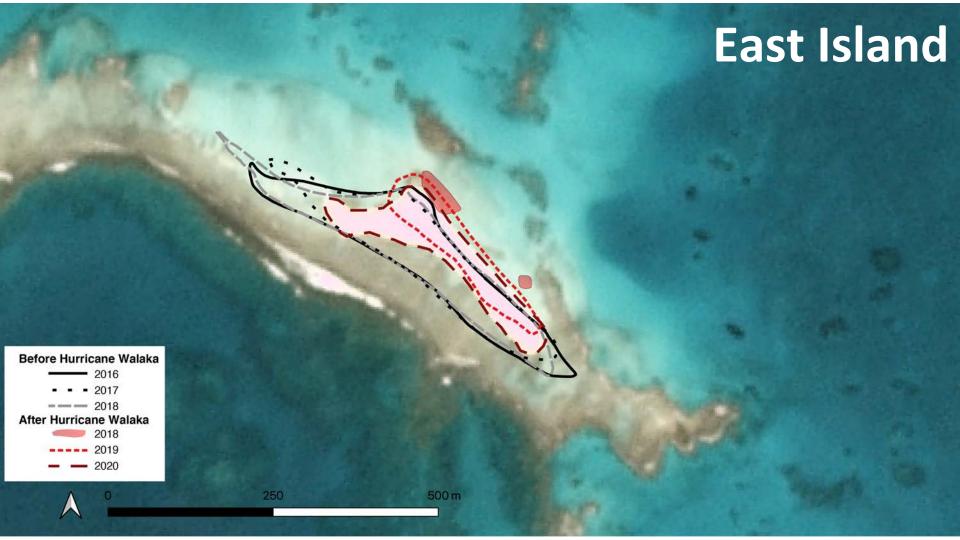

### **Hurricane Walaka**

- Wed. Oct 3, 2018: 100 miles west of Lalo
- Cat 3: sustained winds of 125 mph w/ stronger gusts
- Increased occurrence of of Hurricanes in Hawaiian waters is projected due to climate change.

Island moved offshore

East after Cat 3 Hurricane (Oct 2018)

East prior to Hurricane (Aug. 2018)

Resolution: 3.7 m<sup>2</sup>