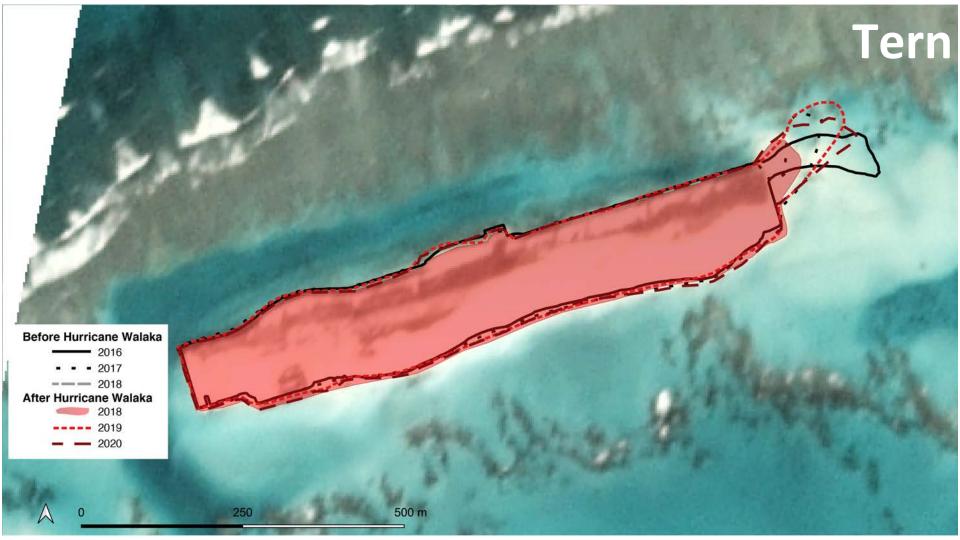

# **Tern Island**

## **Tern Island**

Removed vegetation & elevated portions of the island