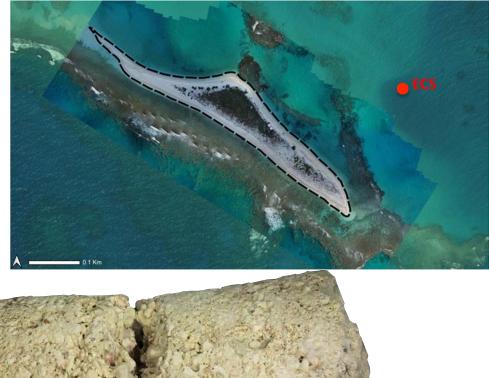

### **Hurricane Walaka**

- Wed. Oct 3, 2018: 100 miles west of Lalo
- Cat 3: sustained winds of 125 mph w/ stronger gusts
- Increased occurrence of of Hurricanes in Hawaiian waters is projected due to climate change.

Island moved offshore

East after Cat 3 Hurricane (Oct 2018)

East prior to Hurricane (Aug. 2018)

Resolution: 3.7 m<sup>2</sup>