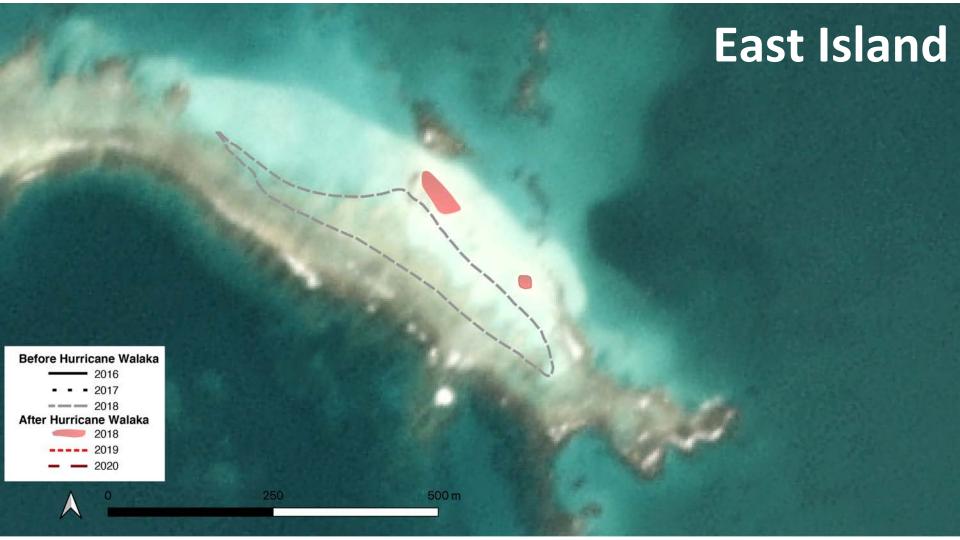

### **Hurricane Walaka**

- Wed. Oct 3, 2018: 100 miles west of Lalo
- Cat 3: sustained winds of 125 mph w/ stronger gusts
- Increased occurrence of of Hurricanes in Hawaiian waters is projected due to climate change.

Island moved offshore

East after Cat 3 Hurricane (Oct 2018)

East prior to Hurricane (Aug. 2018)

Resolution: 3.7 m<sup>2</sup>