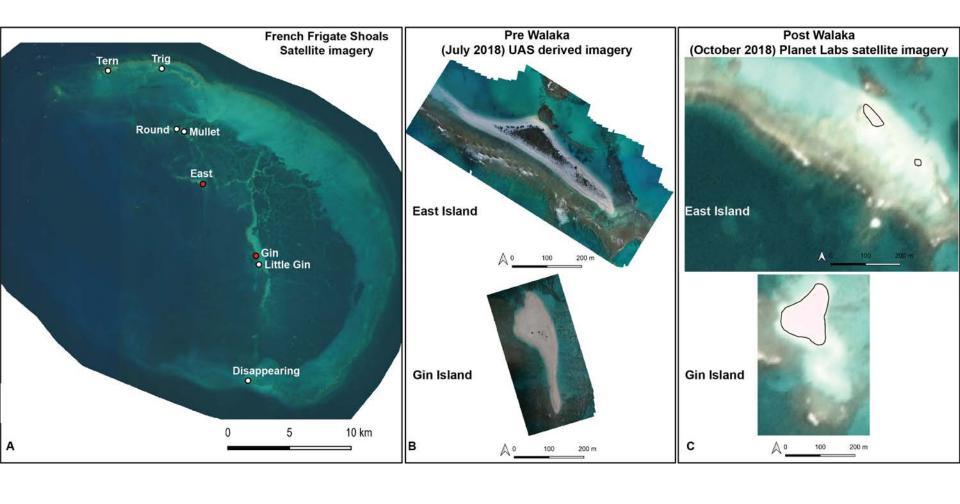

Island moved offshore

East after Cat 3 Hurricane (Oct 2018)

East prior to Hurricane (Aug. 2018)

Resolution: 3.7 m<sup>2</sup>

#### **Time Series**

- Sept 25, 2018 (Prior to Walaka)
- Oct 13, 2018
- Dec 13, 2018
- Jan 09, 2019
- Feb 22, 2019
- April 01, 2019

**Photos: Planet Labs** 

Direction of wave overwash